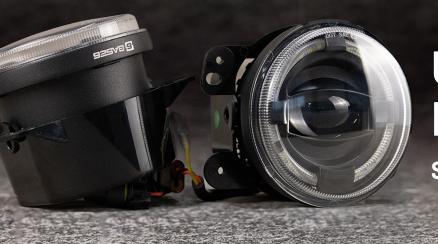

## UNIVERSAL HOUSING SOLUTION.

OEM-like simple LED upgrade, the BASE6 Fog Light kit is designed for the most universal fitment on the market. These have mounting brackets to suit a wide range of factory fog lamp housing.

# ITS IN THE DETAILS.

With a life of 50,000 Hours, Never Replace a light Bulb... Again! Enjoy the experience of an improved fog light pattern with a clearer beam cutoff and brighter output. Replace those dim factory incandescent fog lamps with a SuiTech LED upgrade.

The BASE6 LED Fog lights retrofits into OEM and aftermarket bumpers. It utilizes unique anti-flicker technology to eliminates the flickering commonly associated with pulse width modulation (PWM) signals. Our lamps meets DOT and SAE motor vehicle safety standards. The solid state electronics and powerful LEDs are protected by water tight seals. These drop-in replacements are truly plug-n-play requiring no modifications and installation takes only 20-30 minutes