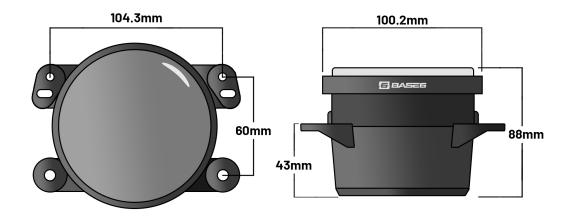

### **TECHNICAL INFO.**

HOUSING MATERIAL LED LUMEN COMPATIBLE VOLTAGE LIFESPAN CONNECTOR TYPE CERTIFICATION IP RATING FOG LIGHT DRAW DIAMETER Alloy Heat Sink Luxeon T LED 960LM (per light) 12v - 24v 50,000hours Sealed CE, E4, RoHs, R87 IP67 0.7a @ 13.6v 100mm