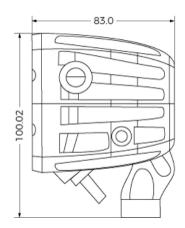

### **TECHNICAL INFO.**

WATERPROOF RATING
INPUT VOLTAGE
CURRENT DRAW
LED'S
BEAM SPREAD
LUMEN OUTPUT
WATTAGE
WARRANTY

IP69K 10-30V DC 1A 1x OSRAM Main Hyper Spot 966 Raw 15W - Each Lifetime