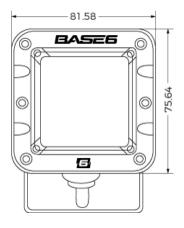

### **TECHNICAL INFO.**

WATERPROOF RATING
INPUT VOLTAGE
CURRENT DRAW
LED'S
BEAM SPREAD
LUMEN OUTPUT
WATTAGE
WARRANTY

IP69K 10-30V DC 1A 1x OSRAM Main Hyper Spot 966 Raw 15W - Each Lifetime