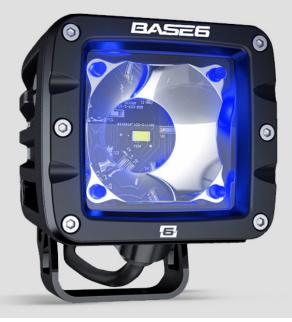

# **COLOUR CUSTOMISATION.**

Not only do these light up the side of the road extremely well, they also allow for backing light colour customisation.

Using the included Harness Simply set your favourite colour from the 7 colour options away you go!

### ITS IN THE DETAILS.

The BASE6 Cube is the perfect solution for those who want legendary quality at a level everyone can afford. The Cube series is built with the same high-grade aluminum alloy housing that BASE6 has become known for. Inside, the BASE6 Cube series are feature-packed, with a black exposed printed circuit board, forward projecting optics that optimize the light output and back-lighting. The BASE6 Cube RGB is designed for the customer who wants a truly custom look for their vehicle!

- RGB backlight colour (7 Selectable options)
- Sold as a set of two
- High-Grade Aluminum Construction
- Alloy Housing and Heatsink
- Includes Mounting Brackets
- Dedicated Harness to Run Backlighting and Primary LEDs seperately