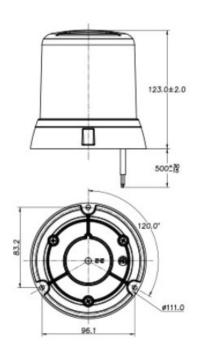

## **Specification**

Input Voltage 12/24V

LEDs Per Unit 32 pcs

IP Rating IP67

Flash Patterns 12

Single Colours Amber, Blue, Red

Approvals ECE R10/CISPR 25 Class3,

ECE R65 Class 1/SAE J845 Class 1