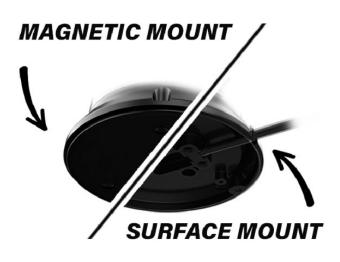

## **Variant SKU Part Numbers**

B6BAMH - Amber Surface Mount B6BAMMAGH - Amber Magnetic Mount