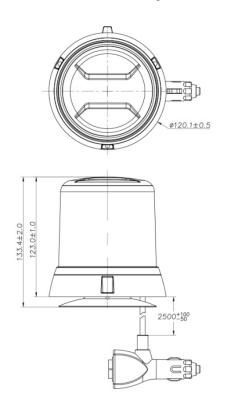

## **Specification**

Input Voltage 12/24V

LEDs Per Unit 32 pcs

IP Rating IP67

Flash Patterns 12

Single Colours Amber, Blue, Red

Approvals ECE R10/CISPR 25 Class3,

ECE R65 Class 1/SAE J845 Class 1