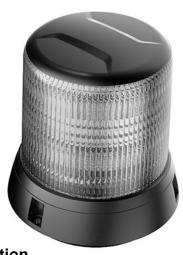

## **Amber High Profile Beacon**

BASES

SKU: B6BAMH / B6BAMMAGH

The Base6 High LED beacon is designed to get attention, with rich colour, intensity, and flashing rates that deliver high visibility. Providing an excellent 360-degree illumination they are ideal for roadside, construction, and worksites.