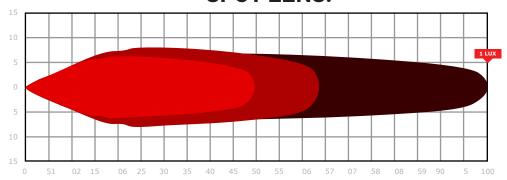

arity
Shock proof,waterproof and UV shielded
RFI/EMC interference | Wont interfere with existing electronic systems.
Voltage and current surge

#### **FEATURES:**

PWM - Pulse width modulation
Die Cast aluminum ADC12 heat-sink
Anodized Powder coat | Abrasion resistant
Lexan Polycarbonate Front Cover
Environmentally sealed Deutsch connectors
Vibration and shock absorbing bracketing.
Available with handle and switch option

### **TECHNICAL INFO.**

LENS GE Lexan Lens
POWER DRAW 1.55A @ 12V
LED CHIPS CREE

BEAM Spot, Flood, and Combo FASTENERS 316L Marine Stainless With Torx Security Bolts

IP RATING IP68
WARRANTY 5 Years
INPUT VOLTAGE 11-30V DC

MAINTENANCE LM-80 50,000 Hours

 LUMENS
 4,050lm

 COLOUR
 5700K

#### COMBO LENS.





# SNIPER LED V95 WORK LIGHT

SKU: B6V95

## **SPOT LENS.**



## **FLOOD LENS.**



## SKU'S.

| SKU         | BEAM  | HANDLE/SWITCH | BRACKET  |
|-------------|-------|---------------|----------|
| B6V95WF     | Flood | No            | Standard |
| B6V95WS     | Spot  | No            | Standard |
| B6V95WC     | Combo | No            | Standard |
| B6V95WHSF   | Flood | Yes           | Standard |
| B6V95WHSS   | Spot  | Yes           | Standard |
| B6V95WHSC   | Combo | Yes           | Standard |
| B6V95WHSCEB | Combo | Yes           | Extended |
| B6V95WHSFEB | Flood | Yes           | Extended |