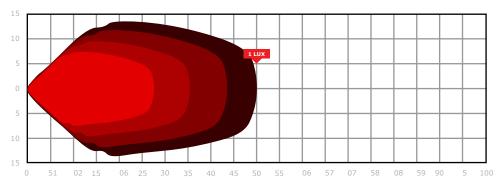

rproof and UV shielded
RFI/EMC interference | Wont interfere with existing electronic systems.
Voltage and current surge

#### **FEATURES:**

PWM - Pulse width modulation
Die Cast aluminum ADC12 heat-sink
Anodized Powder coat | Abrasion resistant
Lexan Polycarbonate Front Cover
Environmentally sealed Deutsch connectors
Vibration and shock absorbing bracketing.
Available with handle and switch option

### **TECHNICAL INFO.**

LENS GE Lexan Lens
POWER DRAW 1.55A @ 12V
LED CHIPS CREE

BEAM Spot, Flood, and Combo FASTENERS 316L Marine Stainless With Torx Security Bolts

IP RATING IP68
WARRANTY 5 Years
INPUT VOLTAGE 11-30V DC

MAINTENANCE LM-80 50,000 Hours

 LUMENS
 4,050lm

 COLOUR
 5700K

#### COMBO LENS.





# SNIPER LED V95 WORK LIGHT

SKU: B6V95

## **SPOT LENS.**



## **FLOOD LENS.**



## SKU'S.

| SKU         | BEAM  | HANDLE/SWITCH | BRACKET  |
|-------------|-------|---------------|----------|
| B6V95WF     | Flood | No            | Standard |
| B6V95WS     | Spot  | No            | Standard |
| B6V95WC     | Combo | No            | Standard |
| B6V95WHSF   | Flood | Yes           | Standard |
| B6V95WHSS   | Spot  | Yes           | Standard |
| B6V95WHSC   | Combo | Yes           | Standard |
| B6V95WHSCEB | Combo | Yes           | Extended |
| B6V95WHSFEB | Flood | Yes           | Extended |