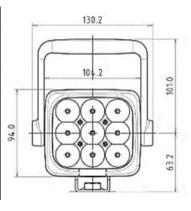

### **TECHNICAL INFO.**

LENS GE Lexan Lens
POWER DRAW 1.55A @ 12V
LED CHIPS CREE

BEAM Spot, Flood, and Combo FASTENERS 316L Marine Stainless With Torx Security Bolts

IP RATING IP68
WARRANTY 5 Years
INPUT VOLTAGE 11-30V DC