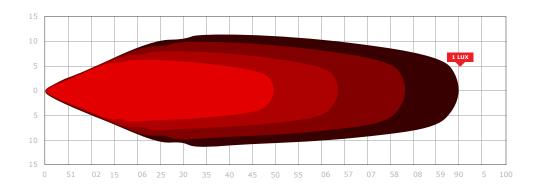

lights.

## ITS IN THE DETAILS.

PROTECTED AGAINST:

Reverse polarity
Shock proof,waterproof and UV shielded
RFI/EMC interference | Wont interfere with existing electronic systems.
Voltage and current surge

#### **FEATURES:**

PWM - Pulse width modulation
Die Cast aluminum ADC12 heat-sink
Anodized Powder coat | Abrasion resistant
Lexan Polycarbonate Front Cover
Environmentally sealed Deutsch connectors
Vibration and shock absorbing bracketing.
Available with handle and switch option

### **TECHNICAL INFO.**

LENS GE Lexan Lens
POWER DRAW 1.55A @ 12V
LED CHIPS CREE

BEAM Spot, Flood, and Combo FASTENERS 316L Marine Stainless With Torx Security Bolts

IP RATING IP68
WARRANTY 5 Years
INPUT VOLTAGE 11-30V DC

MAINTENANCE LM-80 50,000 Hours

 LUMENS
 4,050lm

 COLOUR
 5700K

#### COMBO LENS.





# SNIPER LED V95 WORK LIGHT

SKU: B6V95

## **SPOT LENS.**



## **FLOOD LENS.**



## SKU'S.

| SKU         | BEAM  | HANDLE/SWITCH | BRACKET  |
|-------------|-------|---------------|----------|
| B6V95WF     | Flood | No            | Standard |
| B6V95WS     | Spot  | No            | Standard |
| B6V95WC     | Combo | No            | Standard |
| B6V95WHSF   | Flood | Yes           | Standard |
| B6V95WHSS   | Spot  | Yes           | Standard |
| B6V95WHSC   | Combo | Yes           | Standard |
| B6V95WHSCEB | Combo | Yes           | Extended |
| B6V95WHSFEB | Flood | Yes           | Extended |