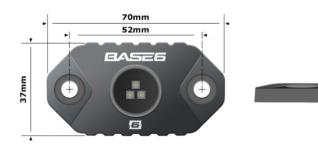

#### **TECHNICAL INFO.**

WATERPROOF RATING INPUT VOLTAGE CURRENT DRAW LED'S BEAM SPREAD LUMEN OUTPUT WATTAGE CERTIFICATION WARRANTY IP69K 10-30V DC 0.4A 3x OSRAM 120 Degree 966 Raw 6W - Each CE, RoHs, IP69K, E4, R87, Lifetime