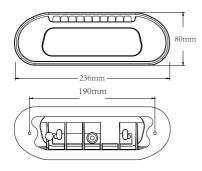

## **SCENE LIGHT INSTRUCTION**

| Size              | : 236x80x37mm |
|-------------------|---------------|
| Scene Light Power | : 48W         |
| Raw Lumen         | : 4500LM      |
| Scene Light Angle | : Down 45°    |
| Waterproof        | : IP6K9K      |
| Voltage           | : 10-30V      |

| ECE Approval            | : | ECE R10                            |
|-------------------------|---|------------------------------------|
| Other Approval          | : | CE, UKCA, CISPR 25, SAE            |
| <b>Housing Material</b> | : | <b>Aluminium Housing, PC Cover</b> |
| Mounting                | : | Screw Mount                        |
| Cable                   | : | 0.3M cable                         |
| Gasket                  | : | Rubber                             |
|                         |   |                                    |