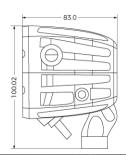

Wiring Pig Tail wiring harness..

Housing Material High Pressure Cast Aluminium Polarity Reverse Polarity Protection Rated CISPR25 Standard

The BASE6 Cube Series square work lamps offer uncompromised performance and energy efficiency in a compact, easy to install package. The Cube Series are designed to match the perfect LED and beam patterns, resulting in longer spot beam penetration utilizing 10W Hi-Lux LED's.