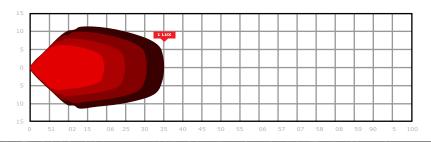

Voltage 9-36V DC

**Warranty** 3 Year Replacement Warranty

**Amps** 2.03A @ 12V DC

Power 40w

Beam Pattern Spot Beam.

**IP Rating** IP69K – Waterproof up to 3 meters

**Colour Temperature** 5700 Kelvin

**Connections** Waterproof Deutsch® connector