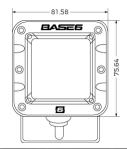

Wiring Pig Tail wiring harness..

Housing Material High Pressure Cast Aluminium Polarity Reverse Polarity Protection Rated CISPR25 Standard

The BASE6 Cube Series square work lamps offer uncompromised performance and energy efficiency in a compact, easy to install package. The Cube Series are designed to match the perfect LED and beam patterns, resulting in longer spot beam penetration utilizing 10W Hi-Lux LED's.