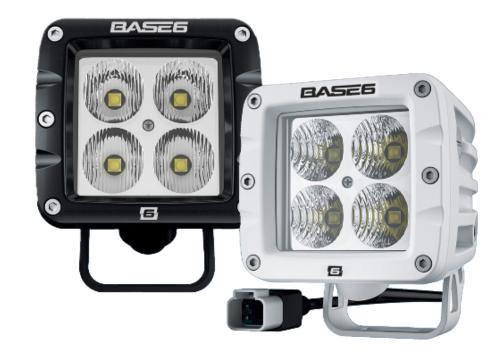

## **3" Cube Series Work Lights**

Available in Black or Marine Housing

Choice of Flood, Spot, and Flood Diffused

2930 Lumens

LIFETIME Warranty

**LED** 4 x CREE 10w

**Effective Lumens** 2930 Lumens (Real Lumens Not RAW)

Wiring Pig Tail wiring harness..

Housing Material High Pressure Cast Aluminium Polarity Reverse Polarity Protection Rated CISPR25 Standard

The BASE6 Cube Series square work lamps offer uncompromised performance and energy efficiency in a compact, easy to install package. The Cube Series are designed to match the perfect LED and beam patterns, resulting in longer spot beam penetration utilizing 10W Hi-Lux LED's.

Available in Offroad and Marine configurations, they deliver the perfect light beam patterns for any application. Water and dustproof to IP69K, the Cube Series feature a super durable lightweight die-cast housing and polycarbonate lens, allowing for worry-free operation in even the toughest conditions.